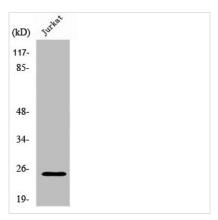

## RIT1 Antibody

| <b>Product Code</b>        | CSB-PA004013                                                                                                                 |
|----------------------------|------------------------------------------------------------------------------------------------------------------------------|
| Storage                    | Upon receipt, store at -20°C or -80°C. Avoid repeated freeze.                                                                |
| Uniprot No.                | Q92963                                                                                                                       |
| Immunogen                  | Synthesized peptide derived from the C-terminal region of Human Rit1.                                                        |
| Raised In                  | Rabbit                                                                                                                       |
| <b>Species Reactivity</b>  | Human, Mouse                                                                                                                 |
| <b>Tested Applications</b> | WB, ELISA; WB:1:500-1:2000, ELISA:1:10000                                                                                    |
| Form                       | Liquid                                                                                                                       |
| Conjugate                  | Non-conjugated                                                                                                               |
| Storage Buffer             | Liquid in PBS containing 50% glycerol, 0.5% BSA and 0.02% sodium azide.                                                      |
| Purification Method        | The antibody was affinity-purified from rabbit antiserum by affinity-chromatography using epitope-specific immunogen.        |
| Isotype                    | IgG                                                                                                                          |
| Alias                      | RIT1; RIBB; RIT; ROC1; GTP-binding protein Rit1; Ras-like protein expressed in many tissues; Ras-like without CAAX protein 1 |
| Immunogen Species          | Homo sapiens (Human)                                                                                                         |
| Target Names               | RIT1                                                                                                                         |
| Image                      | Western Blot analysis of Jurkat cells using Pit1                                                                             |

Western Blot analysis of Jurkat cells using Rit1 Polyclonal Antibody