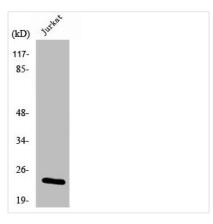

|
| Alias                      | PEBP1; PBP; PEBP; Phosphatidylethanolamine-binding protein 1; PEBP-1; HCNPpp; Neuropolypeptide h3; Prostatic-binding protein; Raf kinase inhibitor protein; RKIP |
| Immunogen Species          | Homo sapiens (Human)                                                                                                                                             |
| Target Names               | PEBP1                                                                                                                                                            |
| lus a sua                  |                                                                                                                                                                  |

**Image** 



Western Blot analysis of K562 cells using RKIP Polyclonal Antibody