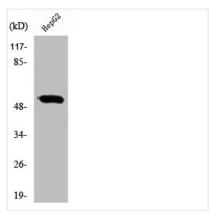

## **CUSABIO TECHNOLOGY LLC**

Western Blot analysis of K562 cells using RXR $\gamma$ Polyclonal Antibody