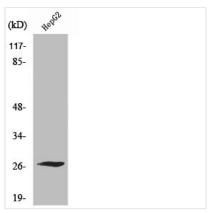

ography using epitope-specific immunogen. |
| Isotype                    | IgG                                                                                                                   |
| Alias                      | SCN4B; Sodium channel subunit beta-4                                                                                  |
| Immunogen Species          | Homo sapiens (Human)                                                                                                  |
| Target Names               | SCN4B                                                                                                                 |
| Image                      | Western Blot analysis of HenG2 cells using                                                                            |



Western Blot analysis of HepG2 cells using Scn4b Polyclonal Antibody