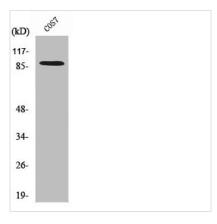

## SENP5 Antibody

| Product Code               | CSB-PA004063                                                                                                          |
|----------------------------|-----------------------------------------------------------------------------------------------------------------------|
| Storage                    | Upon receipt, store at -20°C or -80°C. Avoid repeated freeze.                                                         |
| Uniprot No.                | Q96HI0                                                                                                                |
| Immunogen                  | Synthesized peptide derived from the C-terminal region of Human SENP5.                                                |
| Raised In                  | Rabbit                                                                                                                |
| Species Reactivity         | Human, Mouse, Monkey                                                                                                  |
| <b>Tested Applications</b> | WB, IHC, ELISA; WB:1:500-1:2000, IHC:1:100-1:300, ELISA:1:20000                                                       |
| Form                       | Liquid                                                                                                                |
| Conjugate                  | Non-conjugated                                                                                                        |
| Storage Buffer             | Liquid in PBS containing 50% glycerol, 0.5% BSA and 0.02% sodium azide.                                               |
| Purification Method        | The antibody was affinity-purified from rabbit antiserum by affinity-chromatography using epitope-specific immunogen. |
| Isotype                    | IgG                                                                                                                   |
| Alias                      | SENP5; FKSG45; Sentrin-specific protease 5; Sentrin/SUMO-specific protease SENP5                                      |
| Immunogen Species          | Homo sapiens (Human)                                                                                                  |
| Target Names               | SENP5                                                                                                                 |
| Image                      | Western Blot analysis of COS7 cells using                                                                             |

Western Blot analysis of COS7 cells using SENP5 Polyclonal Antibody