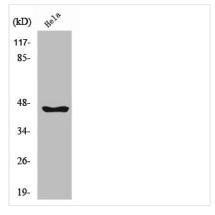

## SERPINB12 Antibody

| Product Code               | CSB-PA004074                                                                                                          |
|----------------------------|-----------------------------------------------------------------------------------------------------------------------|
| Storage                    | Upon receipt, store at -20°C or -80°C. Avoid repeated freeze.                                                         |
| Uniprot No.                | Q96P63                                                                                                                |
| Immunogen                  | Synthesized peptide derived from the Internal region of Human Serpin B12.                                             |
| Raised In                  | Rabbit                                                                                                                |
| Species Reactivity         | Human                                                                                                                 |
| <b>Tested Applications</b> | WB, ELISA; WB:1:500-1:2000, ELISA:1:10000                                                                             |
| Form                       | Liquid                                                                                                                |
| Conjugate                  | Non-conjugated                                                                                                        |
| Storage Buffer             | Liquid in PBS containing 50% glycerol, 0.5% BSA and 0.02% sodium azide.                                               |
| Purification Method        | The antibody was affinity-purified from rabbit antiserum by affinity-chromatography using epitope-specific immunogen. |
| Isotype                    | IgG                                                                                                                   |
| Alias                      | SERPINB12; Serpin B12                                                                                                 |
| Immunogen Species          | Homo sapiens (Human)                                                                                                  |
| Target Names               | SERPINB12                                                                                                             |
| Image                      | Western Blot analysis of Hel a cells using Sernin                                                                     |

Western Blot analysis of HeLa cells using Serpin **B12** Polyclonal Antibody