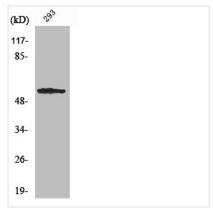

## SGK1 Antibody

| Product Code        | CSB-PA004076                                                                                                          |
|---------------------|-----------------------------------------------------------------------------------------------------------------------|
| Storage             | Upon receipt, store at -20°C or -80°C. Avoid repeated freeze.                                                         |
| Uniprot No.         | O00141                                                                                                                |
| Immunogen           | Synthesized peptide derived from Human SGK1 around the non-phosphorylation site of S78.                               |
| Raised In           | Rabbit                                                                                                                |
| Species Reactivity  | Human,Mouse,Rat                                                                                                       |
| Tested Applications | WB, IHC, IF, ELISA; WB:1:500-1:2000, IHC:1:100-1:300, IF:1:200-1:1000, ELISA:1:5000                                   |
| Form                | Liquid                                                                                                                |
| Conjugate           | Non-conjugated                                                                                                        |
| Storage Buffer      | Liquid in PBS containing 50% glycerol, 0.5% BSA and 0.02% sodium azide.                                               |
| Purification Method | The antibody was affinity-purified from rabbit antiserum by affinity-chromatography using epitope-specific immunogen. |
| Isotype             | IgG                                                                                                                   |
| Alias               | SGK1; SGK; Serine/threonine-protein kinase Sgk1; Serum/glucocorticoid-regulated kinase 1                              |
| Immunogen Species   | Homo sapiens (Human)                                                                                                  |
| Target Names        | SGK1                                                                                                                  |
| Image               | Western Blot analysis of 203 cells using SGK1                                                                         |

Western Blot analysis of 293 cells using SGK1 Polyclonal Antibody