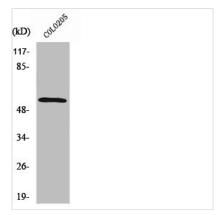

## SMAD2 Antibody

| <b>Product Code</b>        | CSB-PA004107                                                                                                                                                                                     |
|----------------------------|--------------------------------------------------------------------------------------------------------------------------------------------------------------------------------------------------|
| Storage                    | Upon receipt, store at -20°C or -80°C. Avoid repeated freeze.                                                                                                                                    |
| Uniprot No.                | Q15796                                                                                                                                                                                           |
| Immunogen                  | Synthesized peptide derived from Human Smad2 around the non-<br>phosphorylation site of S250.                                                                                                    |
| Raised In                  | Rabbit                                                                                                                                                                                           |
| Species Reactivity         | Human,Mouse,Rat                                                                                                                                                                                  |
| <b>Tested Applications</b> | WB, IHC, ELISA; WB:1:500-1:2000, IHC:1:100-1:300, ELISA:1:20000                                                                                                                                  |
| Form                       | Liquid                                                                                                                                                                                           |
| Conjugate                  | Non-conjugated                                                                                                                                                                                   |
| Storage Buffer             | Liquid in PBS containing 50% glycerol, 0.5% BSA and 0.02% sodium azide.                                                                                                                          |
| Purification Method        | The antibody was affinity-purified from rabbit antiserum by affinity-chromatography using epitope-specific immunogen.                                                                            |
| Isotype                    | IgG                                                                                                                                                                                              |
| Alias                      | SMAD2; MADH2; MADR2; Mothers against decapentaplegic homolog 2; MAD homolog 2; Mothers against DPP homolog 2; JV18-1; Mad-related protein 2; hMAD-2; SMAD family member 2; SMAD 2; Smad2; hSMAD2 |
| Immunogen Species          | Homo sapiens (Human)                                                                                                                                                                             |
| Target Names               | SMAD2                                                                                                                                                                                            |
| Image                      | Western Blot analysis of COLO205 cells using                                                                                                                                                     |

Western Blot analysis of COLO205 cells using Smad2 Polyclonal Antibody