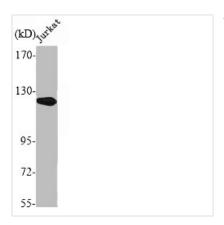

## **CUSABIO TECHNOLOGY LLC**

Western Blot analysis of Jurkat cells using SMG7 Polyclonal Antibody