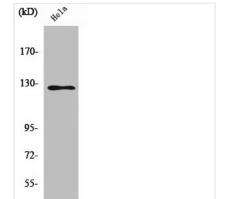

## SMG7 Antibody

| <b>Product Code</b> | CSB-PA004118                                                                                                          |
|---------------------|-----------------------------------------------------------------------------------------------------------------------|
| Storage             | Upon receipt, store at -20°C or -80°C. Avoid repeated freeze.                                                         |
| Uniprot No.         | Q92540                                                                                                                |
| Immunogen           | Synthesized peptide derived from the Internal region of Human SMG7.                                                   |
| Raised In           | Rabbit                                                                                                                |
| Species Reactivity  | Human                                                                                                                 |
| Tested Applications | WB, IHC, IF, ELISA; WB:1:500-1:2000, IHC:1:100-1:300, IF:1:200-1:1000, ELISA:1:20000                                  |
| Form                | Liquid                                                                                                                |
| Conjugate           | Non-conjugated                                                                                                        |
| Storage Buffer      | Liquid in PBS containing 50% glycerol, 0.5% BSA and 0.02% sodium azide.                                               |
| Purification Method | The antibody was affinity-purified from rabbit antiserum by affinity-chromatography using epitope-specific immunogen. |
| Isotype             | IgG                                                                                                                   |
| Alias               | SMG7; C1orf16; EST1C; KIAA0250; Protein SMG7; EST1-like protein C; SMG-7 homolog; hSMG-7                              |
| Immunogen Species   | Homo sapiens (Human)                                                                                                  |
| Target Names        | SMG7                                                                                                                  |
| Image               | Western Blot analysis of HuyEc cells using                                                                            |

Western Blot analysis of HuvEc cells using SMG7 Polyclonal Antibody