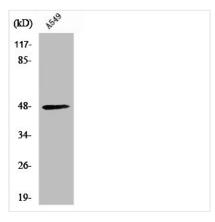

|
| Alias                     | CKMT2; Creatine kinase S-type; mitochondrial; Basic-type mitochondrial creatine kinase; Mib-CK; Sarcomeric mitochondrial creatine kinase; S-MtCK |
| Immunogen Species         | Homo sapiens (Human)                                                                                                                             |
| Target Names              | CKMT2                                                                                                                                            |
| lmaga                     |                                                                                                                                                  |

**Image** 



Western Blot analysis of A549 cells using sMtCK Polyclonal Antibody