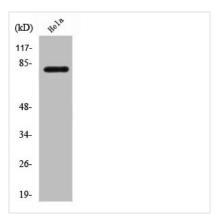

## **CUSABIO TECHNOLOGY LLC**

Western Blot analysis of Hela cells using Snk Polyclonal Antibody