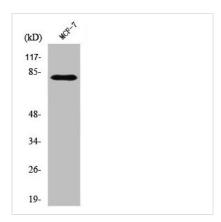

## PLK2 Antibody

| <b>Product Code</b>        | CSB-PA004124                                                                                                                                         |
|----------------------------|------------------------------------------------------------------------------------------------------------------------------------------------------|
| Storage                    | Upon receipt, store at -20°C or -80°C. Avoid repeated freeze.                                                                                        |
| Uniprot No.                | Q9NYY3                                                                                                                                               |
| Immunogen                  | Synthesized peptide derived from the Internal region of Human Snk.                                                                                   |
| Raised In                  | Rabbit                                                                                                                                               |
| Species Reactivity         | Human,Mouse,Rat                                                                                                                                      |
| <b>Tested Applications</b> | WB, ELISA; WB:1:500-1:2000, ELISA:1:40000                                                                                                            |
| Form                       | Liquid                                                                                                                                               |
| Conjugate                  | Non-conjugated                                                                                                                                       |
| Storage Buffer             | Liquid in PBS containing 50% glycerol, 0.5% BSA and 0.02% sodium azide.                                                                              |
| Purification Method        | The antibody was affinity-purified from rabbit antiserum by affinity-chromatography using epitope-specific immunogen.                                |
| Isotype                    | IgG                                                                                                                                                  |
| Alias                      | PLK2; SNK; Serine/threonine-protein kinase PLK2; Polo-like kinase 2; PLK-2; hPlk2; Serine/threonine-protein kinase SNK; hSNK; Serum-inducible kinase |
| Immunogen Species          | Homo sapiens (Human)                                                                                                                                 |
| Target Names               | PLK2                                                                                                                                                 |
| Image                      | Western Blot analysis of MCE-7 cells using Snk                                                                                                       |

Western Blot analysis of MCF-7 cells using Snk Polyclonal Antibody