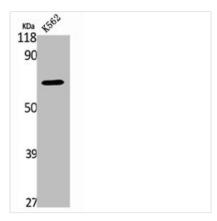

g epitope-specific immunogen. |
| Isotype                    | IgG                                                                                                                   |
| Alias                      | SNX1; Sorting nexin-1                                                                                                 |
| Immunogen Species          | Homo sapiens (Human)                                                                                                  |
| Target Names               | SNX1                                                                                                                  |
|                            |                                                                                                                       |

**Image** 



Western Blot analysis of K562 cells using SNX1 Polyclonal Antibody