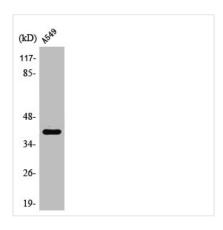

| SFTPB; SFTP3; Pulmonary surfactant-associated protein B; SP-B; 18 kDa pulmonary-surfactant protein; 6 kDa protein; Pulmonary surfactant-associated proteolipid SPL(Phe) |
| Immunogen Species          | Homo sapiens (Human)                                                                                                                                                    |
| Target Names               | SFTPB                                                                                                                                                                   |
|                            |                                                                                                                                                                         |

**Image** 



Western Blot analysis of A549 cells using SP-B Polyclonal Antibody