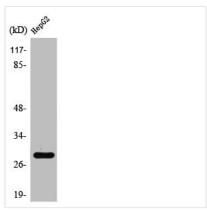

## SPIC Antibody

| <b>Product Code</b>        | CSB-PA004137                                                                                                          |
|----------------------------|-----------------------------------------------------------------------------------------------------------------------|
| Storage                    | Upon receipt, store at -20°C or -80°C. Avoid repeated freeze.                                                         |
| Uniprot No.                | Q8N5J4                                                                                                                |
| Immunogen                  | Synthesized peptide derived from the Internal region of Human Spi-C.                                                  |
| Raised In                  | Rabbit                                                                                                                |
| Species Reactivity         | Human                                                                                                                 |
| <b>Tested Applications</b> | WB, IF, ELISA; WB:1:500-1:2000, IF:1:200-1:1000, ELISA:1:10000                                                        |
| Form                       | Liquid                                                                                                                |
| Conjugate                  | Non-conjugated                                                                                                        |
| Storage Buffer             | Liquid in PBS containing 50% glycerol, 0.5% BSA and 0.02% sodium azide.                                               |
| Purification Method        | The antibody was affinity-purified from rabbit antiserum by affinity-chromatography using epitope-specific immunogen. |
| Isotype                    | IgG                                                                                                                   |
| Alias                      | SPIC; Transcription factor Spi-C                                                                                      |
| Immunogen Species          | Homo sapiens (Human)                                                                                                  |
| Target Names               | SPIC                                                                                                                  |
| Image                      | Western Blot analysis of Hella cells using Spi-C                                                                      |

Western Blot analysis of HeLa cells using Spi-C Polyclonal Antibody