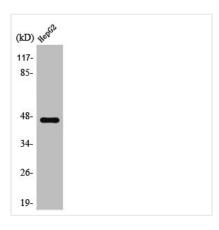

**Image** 

Western Blot analysis of Jurkat cells using SR-1A Polyclonal Antibody