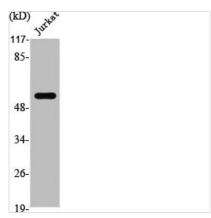

## **ZSCAN26** Antibody

| <b>Product Code</b>        | CSB-PA004154                                                                                                          |
|----------------------------|-----------------------------------------------------------------------------------------------------------------------|
| Storage                    | Upon receipt, store at -20°C or -80°C. Avoid repeated freeze.                                                         |
| Uniprot No.                | Q16670                                                                                                                |
| Immunogen                  | Synthesized peptide derived from the Internal region of Human SRE-ZBP.                                                |
| Raised In                  | Rabbit                                                                                                                |
| Species Reactivity         | Human                                                                                                                 |
| <b>Tested Applications</b> | WB, IF, ELISA; WB:1:500-1:2000, IF:1:200-1:1000, ELISA:1:5000                                                         |
| Form                       | Liquid                                                                                                                |
| Conjugate                  | Non-conjugated                                                                                                        |
| Storage Buffer             | Liquid in PBS containing 50% glycerol, 0.5% BSA and 0.02% sodium azide.                                               |
| Purification Method        | The antibody was affinity-purified from rabbit antiserum by affinity-chromatography using epitope-specific immunogen. |
| Isotype                    | IgG                                                                                                                   |
| Alias                      | ZNF187; ZSCAN26; Zinc finger protein 187; Protein SRE-ZBP; Zinc finger and SCAN domain-containing protein 26          |
| Immunogen Species          | Homo sapiens (Human)                                                                                                  |
| Target Names               | ZSCAN26                                                                                                               |
| Image                      | (kD)* Western Blot analysis of Jurkat cells using SRF-                                                                |

Western Blot analysis of Jurkat cells using SRE-ZBP Polyclonal Antibody