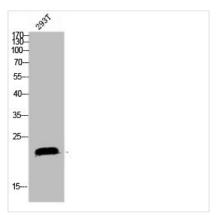

## **CUSABIO TECHNOLOGY LLC**

Western Blot analysis of COLO L929 cells using SRp20 Polyclonal Antibody

Western blot analysis of KB lysis using SRp20 antibody.

Western blot analysis of 293T lysis using SRp20 antibody.