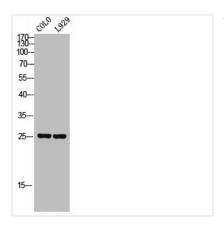

## **CUSABIO TECHNOLOGY LLC**

Western Blot analysis of COLO L929 cells using SRp20 Polyclonal Antibody

Western blot analysis of KB lysis using SRp20 antibody.

Western blot analysis of 293T lysis using SRp20 antibody.