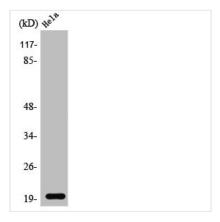

Western Blot analysis of Jurkat cells using SRp20 Polyclonal Antibody

## **CUSABIO TECHNOLOGY LLC**

Western Blot analysis of COLO L929 cells using SRp20 Polyclonal Antibody

Western blot analysis of KB lysis using SRp20 antibody.

Western blot analysis of 293T lysis using SRp20 antibody.