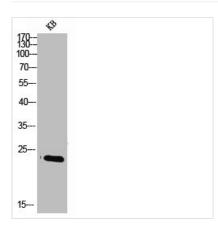

## **CUSABIO TECHNOLOGY LLC**

Western Blot analysis of COLO L929 cells using SRp20 Polyclonal Antibody

Western blot analysis of KB lysis using SRp20 antibody.

Western blot analysis of 293T lysis using SRp20 antibody.