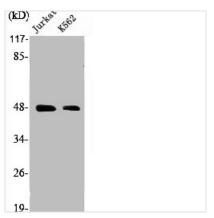

## **CUSABIO TECHNOLOGY LLC**

Western Blot analysis of Jurkat K562 cells using SSB Polyclonal Antibody