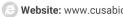

## SSB Antibody

| Product Code        | CSB-PA004161                                                                                                          |
|---------------------|-----------------------------------------------------------------------------------------------------------------------|
| Storage             | Upon receipt, store at -20°C or -80°C. Avoid repeated freeze.                                                         |
| Uniprot No.         | P05455                                                                                                                |
| Immunogen           | Synthesized peptide derived from Human SSB around the non-phosphorylation site of S366.                               |
| Raised In           | Rabbit                                                                                                                |
| Species Reactivity  | Human                                                                                                                 |
| Tested Applications | WB, IHC, ELISA; WB:1:500-1:2000, IHC:1:100-1:300, ELISA:1:40000                                                       |
| Form                | Liquid                                                                                                                |
| Conjugate           | Non-conjugated                                                                                                        |
| Storage Buffer      | Liquid in PBS containing 50% glycerol, 0.5% BSA and 0.02% sodium azide.                                               |
| Purification Method | The antibody was affinity-purified from rabbit antiserum by affinity-chromatography using epitope-specific immunogen. |
| Isotype             | IgG                                                                                                                   |
| Alias               | SSB; Lupus La protein; La autoantigen; La ribonucleoprotein; Sjoegren syndrome type B antigen; SS-B                   |
| Immunogen Species   | Homo sapiens (Human)                                                                                                  |
| Target Names        | SSB                                                                                                                   |
| Image               | Western Blot analysis of COLO205 cells using                                                                          |

(kD) coloros 117-85-48-34-

26-

19-

Western Blot analysis of COLO205 cells using SSB Polyclonal Antibody