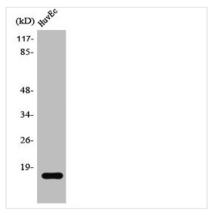

rum by affinity-chromatography using epitope-specific immunogen. |
| Isotype             | IgG                                                                                                                   |
| Alias               | SSBP1; SSBP; Single-stranded DNA-binding protein; mitochondrial; Mt-SSB; MtSSB; PWP1-interacting protein 17           |
| Immunogen Species   | Homo sapiens (Human)                                                                                                  |
| Target Names        | SSBP1                                                                                                                 |
| Image               |                                                                                                                       |

**Image** 



Western Blot analysis of HeLa cells using SSBP1 Polyclonal Antibody