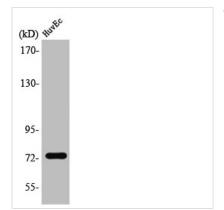

## SSH3 Antibody

|                     | 000 000000                                                                                                            |
|---------------------|-----------------------------------------------------------------------------------------------------------------------|
| Product Code        | CSB-PA004163                                                                                                          |
| Storage             | Upon receipt, store at -20°C or -80°C. Avoid repeated freeze.                                                         |
| Uniprot No.         | Q8TE77                                                                                                                |
| Immunogen           | Synthesized peptide derived from the Internal region of Human SSH3.                                                   |
| Raised In           | Rabbit                                                                                                                |
| Species Reactivity  | Human,Mouse,Rat                                                                                                       |
| Tested Applications | WB, IHC, ELISA; WB:1:500-1:2000, IHC:1:100-1:300, ELISA:1:40000                                                       |
| Form                | Liquid                                                                                                                |
| Conjugate           | Non-conjugated                                                                                                        |
| Storage Buffer      | Liquid in PBS containing 50% glycerol, 0.5% BSA and 0.02% sodium azide.                                               |
| Purification Method | The antibody was affinity-purified from rabbit antiserum by affinity-chromatography using epitope-specific immunogen. |
| Isotype             | IgG                                                                                                                   |
| Alias               | SSH3; SSH3L; Protein phosphatase Slingshot homolog 3; SSH-like protein 3; SSH-3L; hSSH-3L                             |
| Immunogen Species   | Homo sapiens (Human)                                                                                                  |
| Target Names        | SSH3                                                                                                                  |
| Image               | W. A. BLA. L. ALLER III.                                                                                              |
|                     | Western Blot analysis of HuyEc cells using                                                                            |

Western Blot analysis of HuvEc cells using SSH3 Polyclonal Antibody