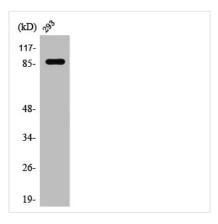

g epitope-specific immunogen. |
| Isotype                    | IgG                                                                                                                   |
| Alias                      | STAT1; Signal transducer and activator of transcription 1-alpha/beta; Transcription factor ISGF-3 components p91/p84  |
| Immunogen Species          | Homo sapiens (Human)                                                                                                  |
| Target Names               | STAT1                                                                                                                 |
|                            |                                                                                                                       |

**Image** 



Western Blot analysis of 4T1 cells using Stat1 Polyclonal Antibody