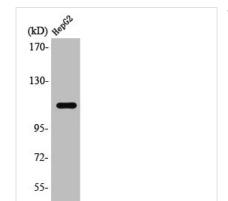

## STAT2 Antibody

| Product CodeCSB-PA004171StorageUpon receipt, store at -20°C or -80°C. Avoid repeated freeze.Uniprot No.P52630ImmunogenSynthesized peptide derived from Human Stat2 around the non-phosphosite of Y690. |          |
|--------------------------------------------------------------------------------------------------------------------------------------------------------------------------------------------------------|----------|
| Uniprot No. P52630  Immunogen Synthesized peptide derived from Human Stat2 around the non-phospho                                                                                                      |          |
| Immunogen Synthesized peptide derived from Human Stat2 around the non-phospho                                                                                                                          |          |
|                                                                                                                                                                                                        |          |
|                                                                                                                                                                                                        | rylation |
| Raised In Rabbit                                                                                                                                                                                       |          |
| Species Reactivity Human,Rat                                                                                                                                                                           |          |
| <b>Tested Applications</b> WB, IHC, ELISA; WB:1:500-1:2000, IHC:1:100-1:300, ELISA:1:5000                                                                                                              |          |
| Form Liquid                                                                                                                                                                                            |          |
| Conjugate Non-conjugated                                                                                                                                                                               |          |
| Storage Buffer Liquid in PBS containing 50% glycerol, 0.5% BSA and 0.02% sodium az                                                                                                                     | de.      |
| Purification Method The antibody was affinity-purified from rabbit antiserum by affinity-chromatography using epitope-specific immunogen.                                                              |          |
| <b>Isotype</b> IgG                                                                                                                                                                                     |          |
| Alias STAT2; Signal transducer and activator of transcription 2; p113                                                                                                                                  |          |
| Immunogen Species Homo sapiens (Human)                                                                                                                                                                 |          |
| Target Names STAT2                                                                                                                                                                                     |          |
| Image Western Blot analysis of HenG2 cells using State                                                                                                                                                 |          |

Western Blot analysis of HepG2 cells using Stat2 Polyclonal Antibody