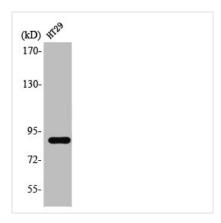

## STAT3 Antibody

| <b>Product Code</b> | CSB-PA004174                                                                                                          |
|---------------------|-----------------------------------------------------------------------------------------------------------------------|
| Storage             | Upon receipt, store at -20°C or -80°C. Avoid repeated freeze.                                                         |
| Uniprot No.         | P40763                                                                                                                |
| Immunogen           | Synthesized peptide derived from Human Stat3 around the non-phosphorylation site of S727.                             |
| Raised In           | Rabbit                                                                                                                |
| Species Reactivity  | Human,Mouse,Rat                                                                                                       |
| Tested Applications | WB, IHC, IF, ELISA; WB:1:500-1:2000, IHC:1:100-1:300, IF:1:200-1:1000, ELISA:1:10000                                  |
| Form                | Liquid                                                                                                                |
| Conjugate           | Non-conjugated                                                                                                        |
| Storage Buffer      | Liquid in PBS containing 50% glycerol, 0.5% BSA and 0.02% sodium azide.                                               |
| Purification Method | The antibody was affinity-purified from rabbit antiserum by affinity-chromatography using epitope-specific immunogen. |
| Isotype             | IgG                                                                                                                   |
| Alias               | STAT3; APRF; Signal transducer and activator of transcription 3; Acute-phase response factor                          |
| Immunogen Species   | Homo sapiens (Human)                                                                                                  |
| Target Names        | STAT3                                                                                                                 |
| Image               | Western Blot analysis of HT20 cells using Stat3                                                                       |

Western Blot analysis of HT29 cells using Stat3 Polyclonal Antibody