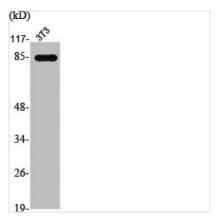

## **CUSABIO TECHNOLOGY LLC**

Western Blot analysis of NIH-3T3 cells using Stat3 Polyclonal Antibody