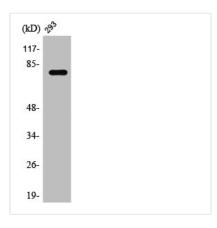

rum by affinity-chromatography using epitope-specific immunogen. |
| Isotype             | IgG                                                                                                                   |
| Alias               | STAT4; Signal transducer and activator of transcription 4                                                             |
| Immunogen Species   | Homo sapiens (Human)                                                                                                  |
| Target Names        | STAT4                                                                                                                 |
|                     |                                                                                                                       |

**Image** 



Western Blot analysis of 293 cells using Stat4 Polyclonal Antibody