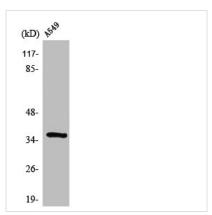

**Image** 

Western Blot analysis of A549 cells using STEAP1 Polyclonal Antibody