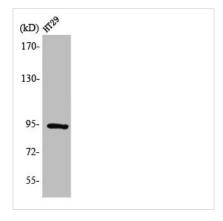

ography using epitope-specific immunogen. |
| Isotype                    | IgG                                                                                                                   |
| Alias                      | ELP2; STATIP1; Elongator complex protein 2; ELP2; SHINC-2; STAT3-interacting protein 1; StIP1                         |
| Immunogen Species          | Homo sapiens (Human)                                                                                                  |
| Target Names               | ELP2                                                                                                                  |
| Image                      | Western Blot analysis of HT20 calls using StIn1                                                                       |



Western Blot analysis of HT29 cells using Stlp1 Polyclonal Antibody