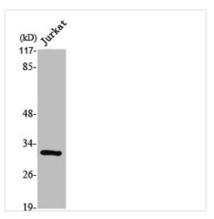

Western Blot analysis of Jurkat cells using SURF-1 Polyclonal Antibody

## **CUSABIO TECHNOLOGY LLC**

Western Blot analysis of Jurkat cells using SURF-1 Polyclonal Antibody