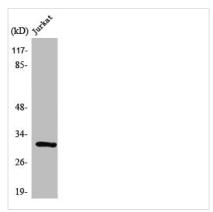

Western Blot analysis of Jurkat cells using SURF-1 Polyclonal Antibody

## **CUSABIO TECHNOLOGY LLC**

Western Blot analysis of Jurkat cells using SURF-1 Polyclonal Antibody