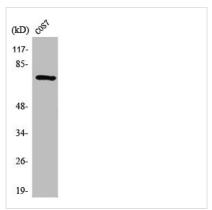

## SYK Antibody

| <b>Product Code</b>        | CSB-PA004199                                                                                                          |
|----------------------------|-----------------------------------------------------------------------------------------------------------------------|
| Storage                    | Upon receipt, store at -20°C or -80°C. Avoid repeated freeze.                                                         |
| Uniprot No.                | P43405                                                                                                                |
| Immunogen                  | Synthesized peptide derived from Human Syk around the non-phosphorylation site of Y525.                               |
| Raised In                  | Rabbit                                                                                                                |
| <b>Species Reactivity</b>  | Human, Mouse, Rat, Monkey                                                                                             |
| <b>Tested Applications</b> | WB, IHC, ELISA; WB:1:500-1:2000, IHC:1:100-1:300, ELISA:1:5000                                                        |
| Form                       | Liquid                                                                                                                |
| Conjugate                  | Non-conjugated                                                                                                        |
| Storage Buffer             | Liquid in PBS containing 50% glycerol, 0.5% BSA and 0.02% sodium azide.                                               |
| Purification Method        | The antibody was affinity-purified from rabbit antiserum by affinity-chromatography using epitope-specific immunogen. |
| Isotype                    | IgG                                                                                                                   |
| Alias                      | SYK; Tyrosine-protein kinase SYK; Spleen tyrosine kinase; p72-Syk                                                     |
| Immunogen Species          | Homo sapiens (Human)                                                                                                  |
| Target Names               | SYK                                                                                                                   |
| Image                      | Western Blot analysis of COS7 calls using Sylv                                                                        |

Western Blot analysis of COS7 cells using Syk Polyclonal Antibody