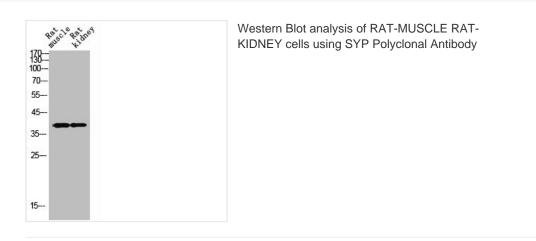

>chromatography using epitope-specific immunogen. |
| Isotype             | lgG                                                                                                                       |
| Alias               | SYP; Synaptophysin; Major synaptic vesicle protein p38                                                                    |
| Immunogen Species   | Homo sapiens (Human)                                                                                                      |
| Target Names        | SYP                                                                                                                       |
|                     |                                                                                                                           |

Image



1