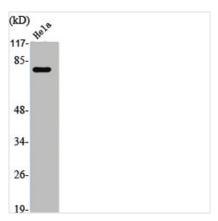

## **CUSABIO TECHNOLOGY LLC**

Western Blot analysis of HELA cells using Tau Polyclonal Antibody