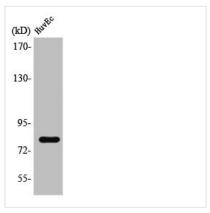

| IgG                                                                                                                               |
| Alias                      | MAPT; MAPTL; MTBT1; TAU; Microtubule-associated protein tau; Neurofibrillary tangle protein; Paired helical filament-tau; PHF-tau |
| Immunogen Species          | Homo sapiens (Human)                                                                                                              |
| Target Names               | MAPT                                                                                                                              |
| Image                      |                                                                                                                                   |

**Image** 



Western Blot analysis of HuvEc cells using Tau Polyclonal Antibody



## **CUSABIO TECHNOLOGY LLC**







Western Blot analysis of HELA cells using Tau Polyclonal Antibody