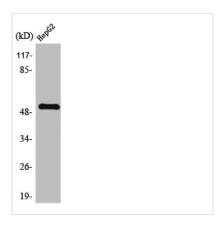

**Image** 

Western Blot analysis of HepG2 cells using TGFβ RI Polyclonal Antibody