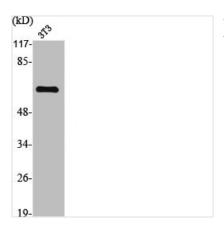

## **CUSABIO TECHNOLOGY LLC**

Western Blot analysis of NIH-3T3 cells using TGFβ RI Polyclonal Antibody