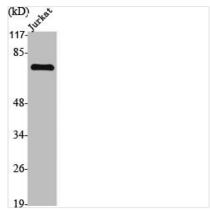

|
| Alias                      | TGFBR2; TGF-beta receptor type-2; TGFR-2; TGF-beta type II receptor; Transforming growth factor-beta receptor type II; TGF-beta receptor type II; TbetaR-II |
| Immunogen Species          | Homo sapiens (Human)                                                                                                                                        |
| Target Names               | TGFBR2                                                                                                                                                      |
| Image                      | (kD) *                                                                                                                                                      |



Western Blot analysis of Jurkat cells using TGF $\beta$ RII Polyclonal Antibody