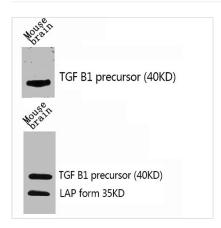

## **CUSABIO TECHNOLOGY LLC**

Western Blot analysis of mouse-brain cells using TGFβ1 Polyclonal Antibody

Western Blot analysis of mouse-brain using  $TGF\beta 1 \ Polyclonal \ Antibody.$