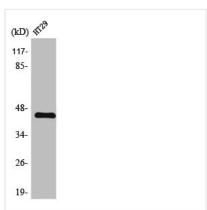

rum by affinity-chromatography using epitope-specific immunogen. |
| Isotype             | IgG                                                                                                                   |
| Alias               | TGFB1; TGFB; Transforming growth factor beta-1; TGF-beta-1                                                            |
| Immunogen Species   | Homo sapiens (Human)                                                                                                  |
| Target Names        | TGFB1                                                                                                                 |
| Imago               |                                                                                                                       |

**Image** 



Western Blot analysis of HT29 cells using TGFβ1 Polyclonal Antibody



## **CUSABIO TECHNOLOGY LLC**







Western Blot analysis of mouse-brain cells using TGFβ1 Polyclonal Antibody



Western Blot analysis of mouse-brain using  $TGF\beta 1 \ Polyclonal \ Antibody.$