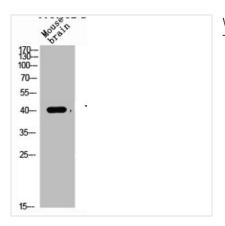

## **CUSABIO TECHNOLOGY LLC**

Western Blot analysis of mouse-brain cells using TGFβ1 Polyclonal Antibody

Western Blot analysis of mouse-brain using  $TGF\beta 1 \ Polyclonal \ Antibody.$