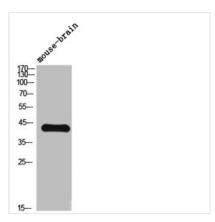

**Image** 

Western Blot analysis of mouse-brain cells using TGFβ2 Polyclonal Antibody