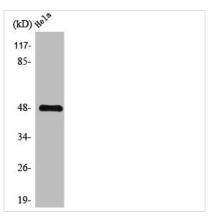

**Image** 

Western Blot analysis of HeLa cells using Thrombin R Polyclonal Antibody