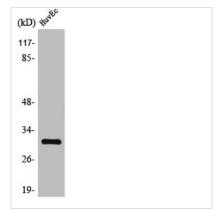

## TIMP3 Antibody

| <b>Product Code</b>        | CSB-PA004295                                                                                                          |
|----------------------------|-----------------------------------------------------------------------------------------------------------------------|
| Storage                    | Upon receipt, store at -20°C or -80°C. Avoid repeated freeze.                                                         |
| Uniprot No.                | P35625                                                                                                                |
| Immunogen                  | Synthesized peptide derived from the Internal region of Human TIMP-3.                                                 |
| Raised In                  | Rabbit                                                                                                                |
| Species Reactivity         | Human, Mouse, Rat                                                                                                     |
| <b>Tested Applications</b> | WB, ELISA; WB:1:500-1:2000, ELISA:1:10000                                                                             |
| Form                       | Liquid                                                                                                                |
| Conjugate                  | Non-conjugated                                                                                                        |
| Storage Buffer             | Liquid in PBS containing 50% glycerol, 0.5% BSA and 0.02% sodium azide.                                               |
| Purification Method        | The antibody was affinity-purified from rabbit antiserum by affinity-chromatography using epitope-specific immunogen. |
| Isotype                    | IgG                                                                                                                   |
| Alias                      | TIMP3; Metalloproteinase inhibitor 3; Protein MIG-5; Tissue inhibitor of metalloproteinases 3; TIMP-3                 |
| Immunogen Species          | Homo sapiens (Human)                                                                                                  |
| Target Names               | TIMP3                                                                                                                 |
| Image                      | Western Blot analysis of HuyEc cells using                                                                            |

Western Blot analysis of HuvEc cells using TIMP-3 Polyclonal Antibody