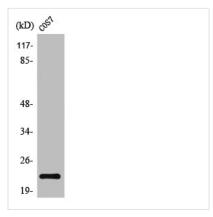

**Image** 

Western Blot analysis of COS7 cells using TNF- $\beta$  Polyclonal Antibody