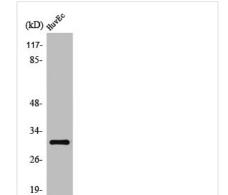

## **TOLLIP** Antibody

| Product CodeCSB-PA004314StorageUpon receipt, store at -20°C or -80°C. Avoid repeated freeze.Uniprot No.Q9H0E2ImmunogenSynthesized peptide derived from the Internal region of Human Tollip.Raised InRabbit |        |
|------------------------------------------------------------------------------------------------------------------------------------------------------------------------------------------------------------|--------|
| Uniprot No. Q9H0E2  Immunogen Synthesized peptide derived from the Internal region of Human Tollip.                                                                                                        |        |
| Immunogen Synthesized peptide derived from the Internal region of Human Tollip.                                                                                                                            |        |
|                                                                                                                                                                                                            |        |
| Raised In Rabbit                                                                                                                                                                                           |        |
|                                                                                                                                                                                                            |        |
| Species Reactivity Human                                                                                                                                                                                   |        |
| <b>Tested Applications</b> WB, IHC, ELISA; WB:1:500-1:2000, IHC:1:100-1:300, ELISA:1:40000                                                                                                                 | )      |
| Form Liquid                                                                                                                                                                                                |        |
| Conjugate Non-conjugated                                                                                                                                                                                   |        |
| Storage Buffer Liquid in PBS containing 50% glycerol, 0.5% BSA and 0.02% sodium                                                                                                                            | azide. |
| Purification Method The antibody was affinity-purified from rabbit antiserum by affinity-chromatography using epitope-specific immunogen.                                                                  |        |
| <b>Isotype</b> IgG                                                                                                                                                                                         |        |
| Alias TOLLIP; Toll-interacting protein                                                                                                                                                                     |        |
| Immunogen Species Homo sapiens (Human)                                                                                                                                                                     |        |
| Target Names TOLLIP                                                                                                                                                                                        |        |
| Image Western Plot analysis of 202 cells using Telli                                                                                                                                                       |        |

Western Blot analysis of 293 cells using Tollip Polyclonal Antibody