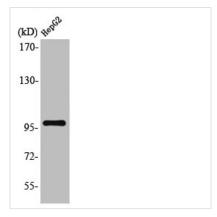

ography using epitope-specific immunogen. |
| Isotype                    | IgG                                                                                                                   |
| Alias                      | TOP3B; TOP3B1; DNA topoisomerase 3-beta-1; DNA topoisomerase III beta-1                                               |
| Immunogen Species          | Homo sapiens (Human)                                                                                                  |
| Target Names               | TOP3B                                                                                                                 |
| Image                      | Western Blot analysis of HuyEs calls using Tone                                                                       |



Western Blot analysis of HuvEc cells using Topo IIIβ-1 Polyclonal Antibody