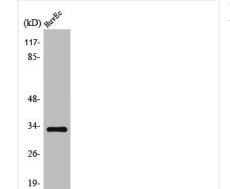

## TRA2A Antibody

| <b>Product Code</b> | CSB-PA004320                                                                                                          |
|---------------------|-----------------------------------------------------------------------------------------------------------------------|
| Storage             | Upon receipt, store at -20°C or -80°C. Avoid repeated freeze.                                                         |
| Uniprot No.         | Q13595                                                                                                                |
| Immunogen           | Synthesized peptide derived from the C-terminal region of Human Tra-2 $\alpha$ .                                      |
| Raised In           | Rabbit                                                                                                                |
| Species Reactivity  | Human,Mouse                                                                                                           |
| Tested Applications | WB, IHC, IF, ELISA; WB:1:500-1:2000, IHC:1:100-1:300, IF:1:200-1:1000, ELISA:1:20000                                  |
| Form                | Liquid                                                                                                                |
| Conjugate           | Non-conjugated                                                                                                        |
| Storage Buffer      | Liquid in PBS containing 50% glycerol, 0.5% BSA and 0.02% sodium azide.                                               |
| Purification Method | The antibody was affinity-purified from rabbit antiserum by affinity-chromatography using epitope-specific immunogen. |
| Isotype             | IgG                                                                                                                   |
| Alias               | TRA2A; Transformer-2 protein homolog alpha; TRA-2 alpha; TRA2-alpha; Transformer-2 protein homolog A                  |
| Immunogen Species   | Homo sapiens (Human)                                                                                                  |
| <b>Target Names</b> | TRA2A                                                                                                                 |
| Image               | Western Blot analysis of HuyEc cells using                                                                            |

Western Blot analysis of HuvEc cells using Tra- $2\alpha$  Polyclonal Antibody