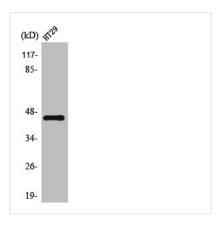

acid-stimulated potassium channel protein; TRAAK; Two pore potassium channel KT4.1; Two pore K(+) channel KT4.1 |
| Immunogen Species          | Homo sapiens (Human)                                                                                                                                                                           |
| Target Names               | KCNK4                                                                                                                                                                                          |
|                            |                                                                                                                                                                                                |

**Image** 



Western Blot analysis of HT29 cells using TRAAK Polyclonal Antibody