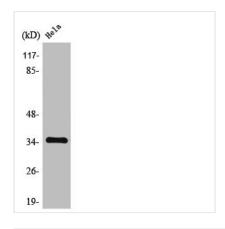

**Image** 

Western Blot analysis of HeLa cells using Tropomyosin  $\alpha$  Polyclonal Antibody