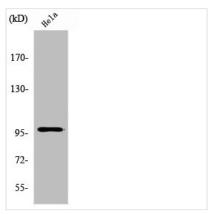

Western Blot analysis of Hela cells using UBF-1 Polyclonal Antibody

Western Blot analysis of Jurkat HELA RAT-MUSCLE cells using UBF-1 Polyclonal Antibody