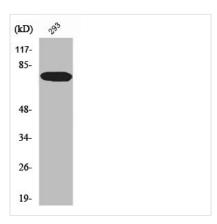

KIAA0269; SCAR1; WAVE1; Wiskott-Aldrich syndrome protein family member 1; WASP family protein member 1; Protein WAVE-1; Verprolin homology domain-containing protein 1 |
| Immunogen Species         | Homo sapiens (Human)                                                                                                                                                          |
| Target Names              | WASF1                                                                                                                                                                         |
|                           |                                                                                                                                                                               |

**Image** 



Western Blot analysis of 293 cells using WAVE1 Polyclonal Antibody