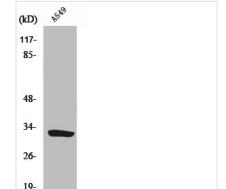

## SLC39A9 Antibody

| Product Code        | CSB-PA004574                                                                                                          |
|---------------------|-----------------------------------------------------------------------------------------------------------------------|
| Storage             | Upon receipt, store at -20°C or -80°C. Avoid repeated freeze.                                                         |
| Uniprot No.         | Q9NUM3                                                                                                                |
| Immunogen           | Synthesized peptide derived from the Internal region of Human ZIP9.                                                   |
| Raised In           | Rabbit                                                                                                                |
| Species Reactivity  | Human,Rat                                                                                                             |
| Tested Applications | WB, ELISA; WB:1:500-1:2000, ELISA:1:10000                                                                             |
| Form                | Liquid                                                                                                                |
| Conjugate           | Non-conjugated                                                                                                        |
| Storage Buffer      | Liquid in PBS containing 50% glycerol, 0.5% BSA and 0.02% sodium azide.                                               |
| Purification Method | The antibody was affinity-purified from rabbit antiserum by affinity-chromatography using epitope-specific immunogen. |
| Isotype             | IgG                                                                                                                   |
| Alias               | SLC39A9; ZIP9; Zinc transporter ZIP9; Solute carrier family 39 member 9; Zrt-and Irt-like protein 9; ZIP-9            |
| Immunogen Species   | Homo sapiens (Human)                                                                                                  |
| Target Names        | SLC39A9                                                                                                               |
| Image               | Western Blot analysis of A549 cells using 7ID9                                                                        |

Western Blot analysis of A549 cells using ZIP9 Polyclonal Antibody