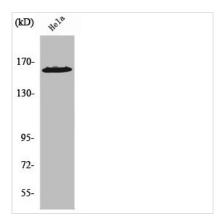

## ZNF608 Antibody

| <b>Product Code</b>        | CSB-PA004605                                                                                                          |
|----------------------------|-----------------------------------------------------------------------------------------------------------------------|
| Storage                    | Upon receipt, store at -20°C or -80°C. Avoid repeated freeze.                                                         |
| Uniprot No.                | Q9ULD9                                                                                                                |
| Immunogen                  | Synthesized peptide derived from the C-terminal region of Human ZNF608.                                               |
| Raised In                  | Rabbit                                                                                                                |
| Species Reactivity         | Human, Mouse                                                                                                          |
| <b>Tested Applications</b> | WB, IHC, ELISA; WB:1:500-1:2000, IHC:1:100-1:300, ELISA:1:5000                                                        |
| Form                       | Liquid                                                                                                                |
| Conjugate                  | Non-conjugated                                                                                                        |
| Storage Buffer             | Liquid in PBS containing 50% glycerol, 0.5% BSA and 0.02% sodium azide.                                               |
| Purification Method        | The antibody was affinity-purified from rabbit antiserum by affinity-chromatography using epitope-specific immunogen. |
| Isotype                    | IgG                                                                                                                   |
| Alias                      | ZNF608; KIAA1281; Zinc finger protein 608; Renal carcinoma antigen NY-REN-36                                          |
| Immunogen Species          | Homo sapiens (Human)                                                                                                  |
| Target Names               | ZNF608                                                                                                                |
| Image                      | Western Blot analysis of Hel a cells using                                                                            |

Western Blot analysis of HeLa cells using ZNF608 Polyclonal Antibody