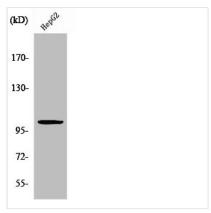

## ZZZ3 Antibody

| <b>Product Code</b>        | CSB-PA004614                                                                                                          |
|----------------------------|-----------------------------------------------------------------------------------------------------------------------|
| Storage                    | Upon receipt, store at -20°C or -80°C. Avoid repeated freeze.                                                         |
| Uniprot No.                | Q8IYH5                                                                                                                |
| Immunogen                  | Synthesized peptide derived from the Internal region of Human ZZZ3.                                                   |
| Raised In                  | Rabbit                                                                                                                |
| Species Reactivity         | Human,Mouse,Rat                                                                                                       |
| <b>Tested Applications</b> | WB, ELISA; WB:1:500-1:2000, ELISA:1:5000                                                                              |
| Form                       | Liquid                                                                                                                |
| Conjugate                  | Non-conjugated                                                                                                        |
| Storage Buffer             | Liquid in PBS containing 50% glycerol, 0.5% BSA and 0.02% sodium azide.                                               |
| Purification Method        | The antibody was affinity-purified from rabbit antiserum by affinity-chromatography using epitope-specific immunogen. |
| Isotype                    | IgG                                                                                                                   |
| Alias                      | ZZZ3; ZZ-type zinc finger-containing protein 3                                                                        |
| Immunogen Species          | Homo sapiens (Human)                                                                                                  |
| Target Names               | ZZZ3                                                                                                                  |
| Image                      | Western Blot analysis of HanG2 cells using                                                                            |

Western Blot analysis of HepG2 cells using ZZZ3 Polyclonal Antibody