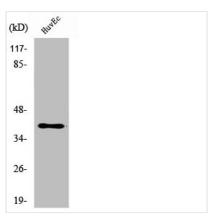

**Image** 

Western Blot analysis of HepG2 cells using  $\beta$ -1,3-Gal-T1 Polyclonal Antibody