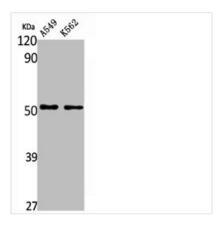

**Image** 

Western Blot analysis of A549 K562 cells using ALDH3A1 Polyclonal Antibody