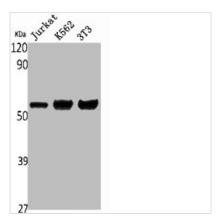

## SLC29A1 Antibody

| <b>Product Code</b>        | CSB-PA004638                                                                                                                              |
|----------------------------|-------------------------------------------------------------------------------------------------------------------------------------------|
| Storage                    | Upon receipt, store at -20°C or -80°C. Avoid repeated freeze.                                                                             |
| Uniprot No.                | Q99808                                                                                                                                    |
| Immunogen                  | Synthesized peptide derived from the N-terminal region of Human ENT1.                                                                     |
| Raised In                  | Rabbit                                                                                                                                    |
| Species Reactivity         | Human,Mouse,Rat                                                                                                                           |
| <b>Tested Applications</b> | WB, ELISA; WB:1:500-1:2000, ELISA:1:20000                                                                                                 |
| Form                       | Liquid                                                                                                                                    |
| Conjugate                  | Non-conjugated                                                                                                                            |
| Storage Buffer             | Liquid in PBS containing 50% glycerol, 0.5% BSA and 0.02% sodium azide.                                                                   |
| Purification Method        | The antibody was affinity-purified from rabbit antiserum by affinity-chromatography using epitope-specific immunogen.                     |
| Isotype                    | IgG                                                                                                                                       |
| Alias                      | SLC29A1; ENT1; Equilibrative nucleoside transporter 1; Equilibrative nitrobenzylmercaptopurine riboside-sensitive nucleoside transporter; |
| Immunogen Species          | Homo sapiens (Human)                                                                                                                      |
| Target Names               | SLC29A1                                                                                                                                   |
| Image                      | Western Blot analysis of Jurkat K562 NIH-3T3                                                                                              |

Western Blot analysis of Jurkat K562 NIH-3T3 cells using ENT1 Polyclonal Antibody